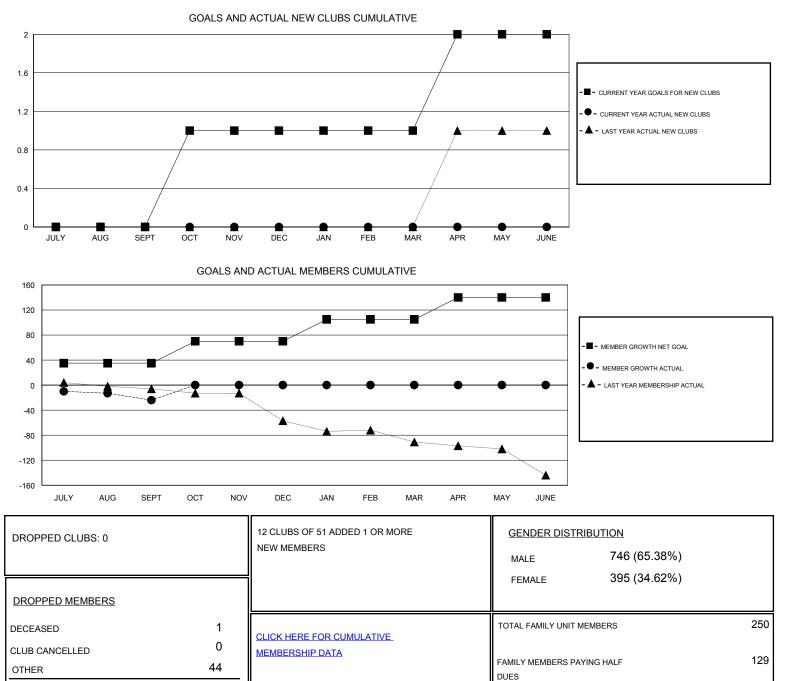

## District 26 M5

Results as of: 9/30/2019

| GMT:                  | LOCATION MISSOURI |           |               |                       |                           |                         | GMT CA                                             |
|-----------------------|-------------------|-----------|---------------|-----------------------|---------------------------|-------------------------|----------------------------------------------------|
| Clubs                 |                   |           |               | Members               |                           |                         |                                                    |
| RESULTS FOR 2019-2020 |                   |           |               | RESULTS FOR 2019-2020 |                           |                         |                                                    |
| QUARTER               | NEW CLUB GOAL     | NEW CLUBS | DROPPED CLUBS | QUARTER               | MEMBER GROWTH NET<br>GOAL | MEMBER GROWTH<br>ACTUAL | DROPPED<br>MEMBERS ACTUAL<br>(including transfers) |
| JULY/AUG/SEPT         | 0                 | 0         | 0             | JULY/AUG/SEPT         | 35                        | 24                      | 45                                                 |
| OCT/NOV/DEC           | 1                 | 0         | 0             | OCT/NOV/DEC           | 35                        | 0                       | 0                                                  |
| JAN/FEB/MAR           | 0                 | 0         | 0             | JAN/FEB/MAR           | 35                        | 0                       | 0                                                  |
| APR/MAY/JUNE          | 1                 | 0         | 0             | APR/MAY/JUNE          | 35                        | 0                       | 0                                                  |